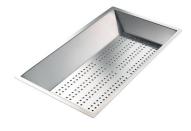

#### **CUVETTE INOX PERFOREE**

A151 F00

\* only in combination with the accessory A644 A01

GRILLE PORTE-ASSIETTES INOX 250x425

A100 B01