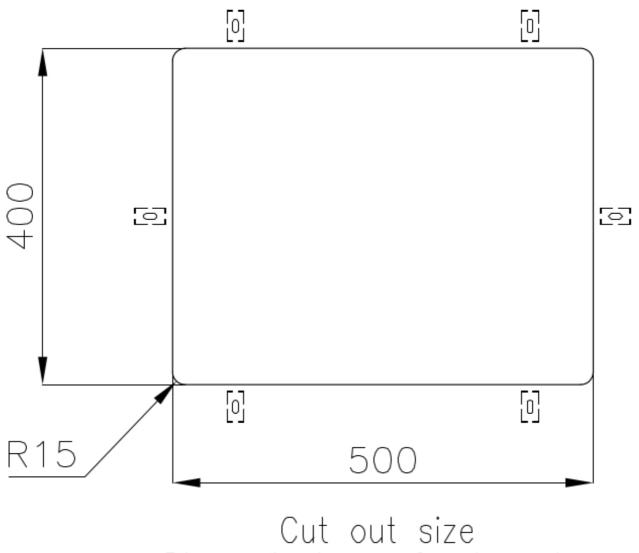

| Built-in hole             | View technical data sheet                                                                                                                                                                                                                                                                                                                   |
|---------------------------|---------------------------------------------------------------------------------------------------------------------------------------------------------------------------------------------------------------------------------------------------------------------------------------------------------------------------------------------|
| Drainer                   | No                                                                                                                                                                                                                                                                                                                                          |
| Width                     | 54 cm                                                                                                                                                                                                                                                                                                                                       |
| Bowl dimension            | 500 x 400 mm                                                                                                                                                                                                                                                                                                                                |
| Number of bowls           | 1 bowl                                                                                                                                                                                                                                                                                                                                      |
| Waste fitting             | 3,5" drain                                                                                                                                                                                                                                                                                                                                  |
| FEATURES                  |                                                                                                                                                                                                                                                                                                                                             |
| Basket 3,5" waste fitting | The drain is equipped with a large 3.5" drain, with the practical basket cap that prevents the discharge of solid parts.                                                                                                                                                                                                                    |
| Copper                    | The Copper finish is obtained by treating steel with a physical process called PVD (Phisical Vacuum Deposition) which deposits particles of noble metals on the surface. The result is a unique and refined aesthetic effect, and an improvement of the mechanical properties of the steel which is more resistant to impact and scratches. |
| High thickness            | Imm thick steel. A significant thickness, which guarantees the maximum sturdiness and durability.                                                                                                                                                                                                                                           |
| Perimetral overflow       | The overflow is always a security on the Foster sinks that prevents the overflow of water in case of oversights. The perimeter drain solution improves aesthetics thanks to its square and essential shape.                                                                                                                                 |
| Small radius              | Bowls with squared shapes with a modern design and an increased capacity, for a minimal aesthetics connected with an extreme practicity.                                                                                                                                                                                                    |

# Foster ==

Dimensioni per foratura top