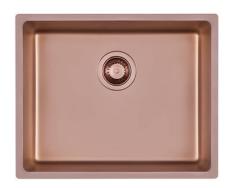

# **UNIKA 500 FUME COPPER SOUS PLAN**

Kitchen Sinks

Code: S155 S58

CUVE UNIKA 50X40 CM SOUS-PLAN COPPER

#### **DETAILS**

| Coloring               | Copper                                                          |
|------------------------|-----------------------------------------------------------------|
| Edge/Installation Type | Undermount                                                      |
| Finish                 | PVD                                                             |
| Material               | AISI 304 stainless steel                                        |
| Texture                | Fumé                                                            |
| Base                   | 60 cm                                                           |
| Dimensions             | 540 x 440 mm                                                    |
| Standard fittings      | Fixing hooks, gasket, drain, overflow and siphon, boxed packing |
| Mixer holes            | No standard holes                                               |