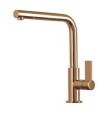

TE PERFOREE INOX** 

A154 F00

\* only in combination with the accessory A644 F04



**CUVETTE PLASTIQUE BLANCHE** 

A153 A00



## GRILLE POR.ASSIETTES INOX mm214x379

A100 C03

\* only in combination with the accessory A644 A01



## GRILLE PORTE-ASSIETTES INOX 25x35

A100 A54

\* only in combination with the accessory A644 F04



PLANCHE DE DECOUPE CRYSTAL 23x41 CM

A631 C00



PLANCHE DE DECOUPE DOUBLE HDPE

A644 A01



PLANCHE DE DECOUPE DOUBLE IROKO

A644 F04



PLANCHE DE DECOUPE HDPE 27x42 CM

A657 F01



#### **CUVETTE INOX PERFOREE**

A151 F00

\* only in combination with the accessory A644 A01



GRILLE PORTE-ASSIETTES INOX 250x425

A100 B01



## KIT RÂPES ET PLANCHE DE DECOUPE HDPE

A159 A01

\* only in combination with the accessory A644 A01



#### **RECOMMENDED PAIRINGS**



**VERONA COPPER** 

R497 D06