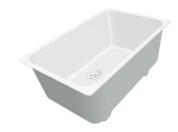

# **UNIKA 500 FUME COPPER SOUS PLAN**

Kitchen Sinks

Code: S155 S58

CUVE UNIKA 50X40 CM SOUS-PLAN COPPER

#### **DETAILS**

| Coloring               | Copper                                                          |
|------------------------|-----------------------------------------------------------------|
| Edge/Installation Type | Undermount                                                      |
| Finish                 | PVD                                                             |
| Material               | AISI 304 stainless steel                                        |
| Texture                | Fumé                                                            |
| Base                   | 60 cm                                                           |
| Dimensions             | 540 x 440 mm                                                    |
| Standard fittings      | Fixing hooks, gasket, drain, overflow and siphon, boxed packing |
| Mixer holes            | No standard holes                                               |

| Built-in hole             | View technical data sheet                                                                                                                                                                                                                                                                                                                   |
|---------------------------|---------------------------------------------------------------------------------------------------------------------------------------------------------------------------------------------------------------------------------------------------------------------------------------------------------------------------------------------|
| Drainer                   | No                                                                                                                                                                                                                                                                                                                                          |
| Width                     | 54 cm                                                                                                                                                                                                                                                                                                                                       |
| Bowl dimension            | 500 x 400 mm                                                                                                                                                                                                                                                                                                                                |
| Number of bowls           | 1 bowl                                                                                                                                                                                                                                                                                                                                      |
| Waste fitting             | 3,5" drain                                                                                                                                                                                                                                                                                                                                  |
| FEATURES                  |                                                                                                                                                                                                                                                                                                                                             |
| Basket 3,5" waste fitting | The drain is equipped with a large 3.5" drain, with the practical basket cap that prevents the discharge of solid parts.                                                                                                                                                                                                                    |
| Copper                    | The Copper finish is obtained by treating steel with a physical process called PVD (Phisical Vacuum Deposition) which deposits particles of noble metals on the surface. The result is a unique and refined aesthetic effect, and an improvement of the mechanical properties of the steel which is more resistant to impact and scratches. |
| High thickness            | Imm thick steel. A significant thickness, which guarantees the maximum sturdiness and durability.                                                                                                                                                                                                                                           |
| Perimetral overflow       | The overflow is always a security on the Foster sinks that prevents the overflow of water in case of oversights. The perimeter drain solution improves aesthetics thanks to its square and essential shape.                                                                                                                                 |
| Small radius              | Bowls with squared shapes with a modern design and an increased capacity, for a minimal aesthetics connected with an extreme practicity.                                                                                                                                                                                                    |