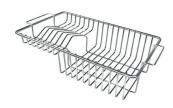

## GRILLE POR.ASSIETTES INOX mm214x379

A100 C03

\* only in combination with the accessory A644 A01

## GRILLE PORTE-ASSIETTES INOX 25x35

A100 A54

\* only in combination with the accessory A644 F04

PLANCHE DE DECOUPE CRYSTAL 23x41 CM

A631 C00

PLANCHE DE DECOUPE DOUBLE HDPE

A644 A01

PLANCHE DE DECOUPE DOUBLE IROKO

#### **CUVETTE INOX PERFOREE**

A151 F00

\* only in combination with the accessory A644 A01

GRILLE PORTE-ASSIETTES INOX 250x425

A100 B01