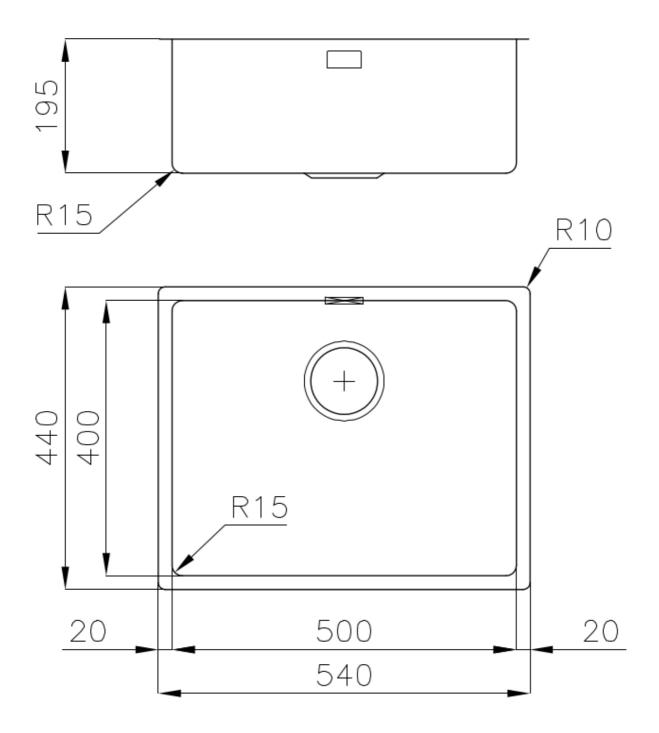

#### **DETAILS**

| Coloring               | Copper                                                          |
|------------------------|-----------------------------------------------------------------|
| Edge/Installation Type | Undermount                                                      |
| Finish                 | PVD                                                             |
| Material               | AISI 304 stainless steel                                        |
| Texture                | Fumé                                                            |
| Base                   | 60 cm                                                           |
| Dimensions             | 540 x 440 mm                                                    |
| Standard fittings      | Fixing hooks, gasket, drain, overflow and siphon, boxed packing |
| Mixer holes            | No standard holes                                               |

| Built-in hole             | View technical data sheet                                                                                                                                                                                                                                                                                                                   |
|---------------------------|---------------------------------------------------------------------------------------------------------------------------------------------------------------------------------------------------------------------------------------------------------------------------------------------------------------------------------------------|
| Drainer                   | No                                                                                                                                                                                                                                                                                                                                          |
| Width                     | 54 cm                                                                                                                                                                                                                                                                                                                                       |
| Bowl dimension            | 500 x 400 mm                                                                                                                                                                                                                                                                                                                                |
| Number of bowls           | 1 bowl                                                                                                                                                                                                                                                                                                                                      |
| Waste fitting             | 3,5" drain                                                                                                                                                                                                                                                                                                                                  |
| FEATURES                  |                                                                                                                                                                                                                                                                                                                                             |
| Basket 3,5" waste fitting | The drain is equipped with a large 3.5" drain, with the practical basket cap that prevents the discharge of solid parts.                                                                                                                                                                                                                    |
| Copper                    | The Copper finish is obtained by treating steel with a physical process called PVD (Phisical Vacuum Deposition) which deposits particles of noble metals on the surface. The result is a unique and refined aesthetic effect, and an improvement of the mechanical properties of the steel which is more resistant to impact and scratches. |
| High thickness            | Imm thick steel. A significant thickness, which guarantees the maximum sturdiness and durability.                                                                                                                                                                                                                                           |
| Perimetral overflow       | The overflow is always a security on the Foster sinks that prevents the overflow of water in case of oversights. The perimeter drain solution improves aesthetics thanks to its square and essential shape.                                                                                                                                 |
| Small radius              | Bowls with squared shapes with a modern design and an increased capacity, for a minimal aesthetics connected with an extreme practicity.                                                                                                                                                                                                    |

### **TECHNICAL DATA**